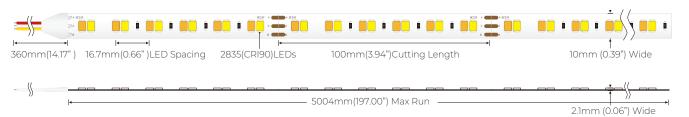

atched color control system can achieve uniform color temperature and brightness adjustment.

### **TECHNICAL DETAILS**

| Product No.         | FSSG.1019.TW20.1224 |
|---------------------|---------------------|
| Power               | 19.2W/M             |
| Voltage             | DC24V               |
| CRI                 | 80                  |
| Led Qty             | 120LEDs/M           |
| Length/Reel         | 5M                  |
| Working Temperature | -20~50°C            |
| Storage Temperature | -30~80°C            |
|                     |                     |

### LIGHT DISTRIBUTION



### **LUMENS PER METER**

| Color Temperature       |        |
|-------------------------|--------|
| <ul><li>2700K</li></ul> | 1060lm |
| 6500K                   | 1150lm |

# **DIMENSION**



# **POWER CONNECTION DIAGRAM**



# **INSTALLATION**







Clean the environment part to be attached with a cloth, as shown in Figure 1, and then tear off the 3M tape on the back of the light belt, and finally stick the light belt on the clean place.

# **CUTTING**









### **PACKING**

| N.W /CTN(KG) | G.W/CTN(KG) | QTY / CTN(reel) | CTN Size(cm) |
|--------------|-------------|-----------------|--------------|
|              |             |                 |              |