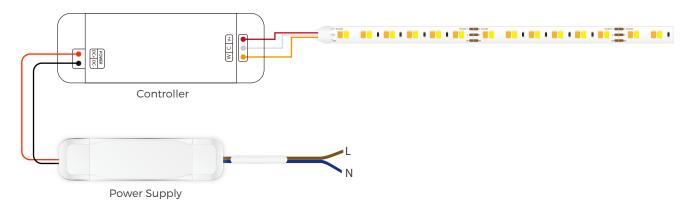

hieve uniform color temperature and brightness adjustment.

### **TECHNICAL DETAILS**

| Product No.         | FSSG.1019.TW20.1224 |
|---------------------|---------------------|
| Power               | 19.2W/M             |
| Voltage             | DC24V               |
| CRI                 | 80                  |
| Led Qty             | 120LEDs/M           |
| Length/Reel         | 5M                  |
| Working Temperature | -20~50°C            |
| Storage Temperature | -30~80°C            |
|                     |                     |

### LIGHT DISTRIBUTION



### **LUMENS PER METER**

| Color Temperature       |        |
|-------------------------|--------|
| <ul><li>2700K</li></ul> | 1060lm |
| 6500K                   | 1150lm |

# **DIMENSION**



# **POWER CONNECTION DIAGRAM**



# **INSTALLATION**







Clean the environment part to be attached with a cloth, as shown in Figure 1, and then tear off the 3M tape on the back of the light belt, and finally stick the light belt on the clean place.

# **CUTTING**









### **PACKING**

| N.W /CTN(KG) | G.W/CTN(KG) | QTY / CTN(reel) | CTN Size(cm) |
|--------------|-------------|-----------------|--------------|
|              |             |                 |              |