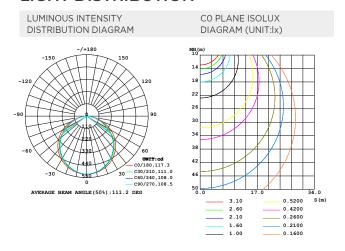

# FSSG.1019.TW20.1224



- Can meet different color temperature requirements.
- Integrated package solution for more uniform and consistent light mixing.
- The matched color control system can achieve uniform color temperature and brightness adjustment.

### **TECHNICAL DETAILS**

| Product No.         | FSSG.1019.TW20.1224 |
|---------------------|---------------------|
| Power               | 19.2W/M             |
| Voltage             | DC24V               |
| CRI                 | 80                  |
| Led Qty             | 120LEDs/M           |
| Length/Reel         | 5M                  |
| Working Temperature | -20~50°C            |
| Storage Temperature | -30~80°C            |
|                     |                     |

### LIGHT DISTRIBUTION



### **LUMENS PER METER**

| Color Temperature       |        |
|-------------------------|--------|
| <ul><li>2700K</li></ul> | 1060lm |
| 6500K                   | 1150lm |

# **DIMENSION**



# **POWER CONNECTION DIAGRAM**



# **INSTALLATION**







Clean the environment part to be attached with a cloth, as shown in Figure 1, and then tear off the 3M tape on the back of the light belt, and finally stick the light belt on the clean place.

# **CUTTING**









### **PACKING**

| N.W /CTN(KG) | G.W/CTN(KG) | QTY / CTN(reel) | CTN Size(cm) |
|--------------|-------------|-----------------|--------------|
|              |             |                 |              |