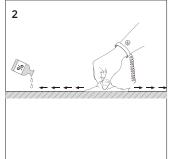

erature and brightness adjustment.

### **TECHNICAL DETAILS**

| Product No.         | FSSG.1019.TW20.1224 |
|---------------------|---------------------|
| Power               | 19.2W/M             |
| Voltage             | DC24V               |
| CRI                 | 80                  |
| Led Qty             | 120LEDs/M           |
| Length/Reel         | 5M                  |
| Working Temperature | -20~50°C            |
| Storage Temperature | -30~80°C            |
|                     |                     |

### LIGHT DISTRIBUTION



### **LUMENS PER METER**

| Color Temperature       |        |
|-------------------------|--------|
| <ul><li>2700K</li></ul> | 1060lm |
| 6500K                   | 1150lm |

# **DIMENSION**



# **POWER CONNECTION DIAGRAM**



# **INSTALLATION**







Clean the environment part to be attached with a cloth, as shown in Figure 1, and then tear off the 3M tape on the back of the light belt, and finally stick the light belt on the clean place.

# **CUTTING**









### **PACKING**

| N.W /CTN(KG) | G.W/CTN(KG) | QTY / CTN(reel) | CTN Size(cm) |
|--------------|-------------|-----------------|--------------|
|              |             |                 |              |