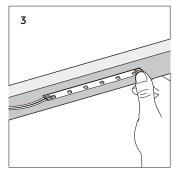

# **INSTALLATION**

Clean the environment part to be attached with a cloth, as shown in Figure 1, and then tear off the 3M tape on the back of the light belt, and finally stick the light belt on the clean place.