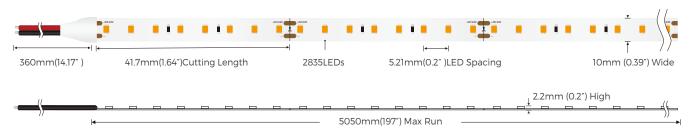

t and making it look fresher.

#### **LUMENS PER METER**

| Color Temperature      |            |
|------------------------|------------|
| <ul><li>Meat</li></ul> | 1330lm     |
| Prcp WL                | Ld=603.4nm |
| Peak WL                | Lp=630nm   |

#### **SPECTRUM**



### **TECHNICAL DETAILS**

| Product No.         | FSHW.1014.1820.1924 |  |
|---------------------|---------------------|--|
| Power               | 14W/M 4.26W/ft      |  |
| Voltage             | DC24V               |  |
| CRI                 | -                   |  |
| Led Qty             | 192LEDs/M           |  |
| Length/Reel         | 5M                  |  |
| Working Temperature | -20~50°C            |  |
| Storage Temperature | -30~80°C            |  |

#### **LIGHT DISTRIBUTION**



#### **DIMENSION**





# **POWER CONNECTION DIAGRAM**





## **INSTALLATION**







Clean the environment part to be attached with a cloth, as shown in Figure 1, and then tear off the 3M tape on the back of the light belt, and finally stick the light belt on the clean place.

## **CUTTING**









## **PACKING**

| N.W /CTN(KG) | G.W/CTN(KG) | QTY / CTN(reel) | CTN Size(cm) |
|--------------|-------------|-----------------|--------------|
| 0.25         | 6.3         | 25              | 500×260×380  |