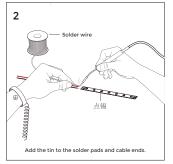

## **INSTALLATION**

Clean the environment part to be attached with a cloth, as shown in Figure 1, and then tear off the 3M tape on the back of the light belt, and finally stick the light belt on the clean place.