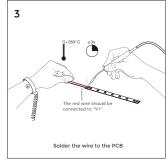

## **INSTALLATION**

Clean the environment part to be attached with a cloth, as shown in Figure 1, and then tear off the 3M tape on the back of the light belt, and finally stick the light belt on the clean place.