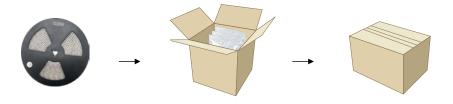

## **PACKING**

| N.W /CTN(KG) | G.W/CTN(KG) | QTY / CTN(reel) | CTN Size(cm) |
|--------------|-------------|-----------------|--------------|
| 0.25         | 6.3         | 25              | 500×260×380  |