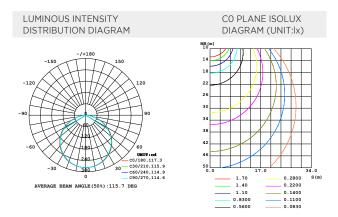

t for highlighting meat and making it look fresher.

#### **LUMENS PER METER**

| Color Temperature      |            |
|------------------------|------------|
| <ul><li>Meat</li></ul> | 1330lm     |
| Prcp WL                | Ld=603.4nm |
| Peak WL                | Lp=630nm   |

#### **SPECTRUM**



### **TECHNICAL DETAILS**

| Product No.         | FSHW.1014.1820.1924 |  |
|---------------------|---------------------|--|
| Power               | 14W/M 4.26W/ft      |  |
| Voltage             | DC24V               |  |
| CRI                 | -                   |  |
| Led Qty             | 192LEDs/M           |  |
| Length/Reel         | 5M                  |  |
| Working Temperature | -20~50°C            |  |
| Storage Temperature | -30~80°C            |  |

#### **LIGHT DISTRIBUTION**



#### **DIMENSION**





# **POWER CONNECTION DIAGRAM**





## **INSTALLATION**







Clean the environment part to be attached with a cloth, as shown in Figure 1, and then tear off the 3M tape on the back of the light belt, and finally stick the light belt on the clean place.

## **CUTTING**









## **PACKING**

| N.W /CTN(KG) | G.W/CTN(KG) | QTY / CTN(reel) | CTN Size(cm) |
|--------------|-------------|-----------------|--------------|
| 0.25         | 6.3         | 25              | 500×260×380  |