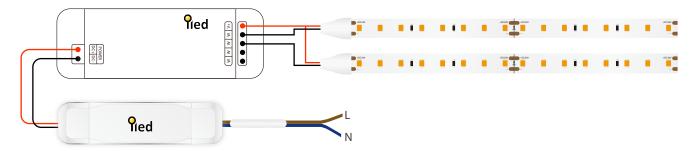

**LUMENS PER METER**

| Color Temperature      |            |
|------------------------|------------|
| <ul><li>Meat</li></ul> | 1330lm     |
| Prcp WL                | Ld=603.4nm |
| Peak WL                | Lp=630nm   |

#### **SPECTRUM**



### **TECHNICAL DETAILS**

| Product No.         | FSHW.1014.1820.1924 |  |
|---------------------|---------------------|--|
| Power               | 14W/M 4.26W/ft      |  |
| Voltage             | DC24V               |  |
| CRI                 | -                   |  |
| Led Qty             | 192LEDs/M           |  |
| Length/Reel         | 5M                  |  |
| Working Temperature | -20~50°C            |  |
| Storage Temperature | -30~80°C            |  |

#### **LIGHT DISTRIBUTION**



#### **DIMENSION**





# **POWER CONNECTION DIAGRAM**





## **INSTALLATION**







Clean the environment part to be attached with a cloth, as shown in Figure 1, and then tear off the 3M tape on the back of the light belt, and finally stick the light belt on the clean place.

## **CUTTING**









## **PACKING**

| N.W /CTN(KG) | G.W/CTN(KG) | QTY / CTN(reel) | CTN Size(cm) |
|--------------|-------------|-----------------|--------------|
| 0.25         | 6.3         | 25              | 500×260×380  |