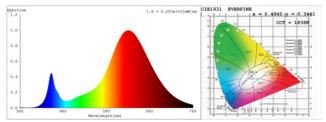

#### **LUMENS PER METER**

| Color Temperature      |            |
|------------------------|------------|
| <ul><li>Meat</li></ul> | 1330lm     |
| Prcp WL                | Ld=603.4nm |
| Peak WL                | Lp=630nm   |

#### **SPECTRUM**