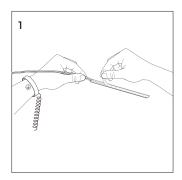

## **INSTALLATION**

Clean the environment part to be attached with a cloth, as shown in Figure 1, and then tear off the 3M tape on the back of the light belt, and finally stick the light belt on the clean place.