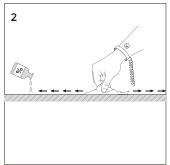

## **INSTALLATION**

Clean the environment part to be attached with a cloth, as shown in Figure 1, and then tear off the 3M tape on the back of the light belt, and finally stick the light belt on the clean place.