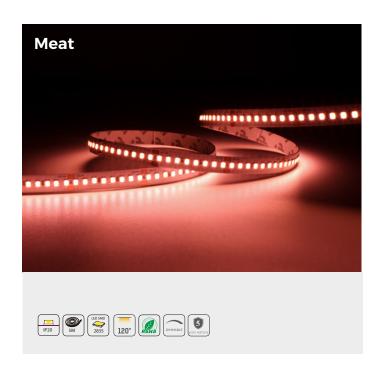

- Ideal for meat lighting to enhance freshness and visual appeal.
- Specifically designed for meat lighting to bring out its natural freshness.
- Perfect for highlighting meat and making it look fresher.